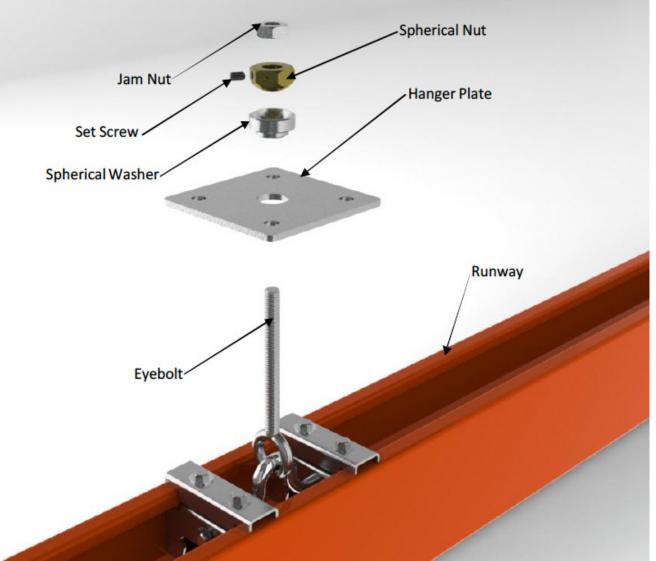

Each Snaptrac rail includes two (2) HANGER PLATES. HANGER PLATES allow the Snaptrac rail to be ceiling supported if necessary. If the Snaptrac system ONLY uses posts then you will not use the HANGER PLATES provided. On the other hand, if a support location does not use a post, the HANGER PLATE must be used in conjunction with a user provided clamp to hold the HANGER PLATE in place. Kundel does not supply this clamp.

**IMPORTANT:** The hanger plate is provided to attach to an additional structure. This plate is guaranteed for a specific load rating and can only be used in conjunction with the manufacturer's recommendations. The perimeter holes are provided for 1/2" SAE Grade 5 HHCS.