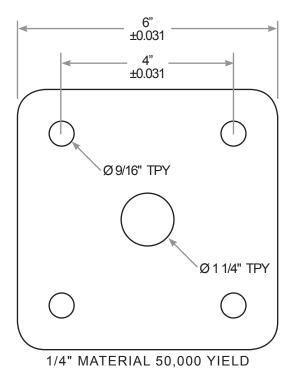

**IMPORTANT:** The hanger plate is provided to attach to an additional structure. This plate is guaranteed for a specific load rating and can only be used in conjunction with the manufacturer's recommendations. The perimeter holes are provided for 1/2" SAE Grade 5 HHCS.